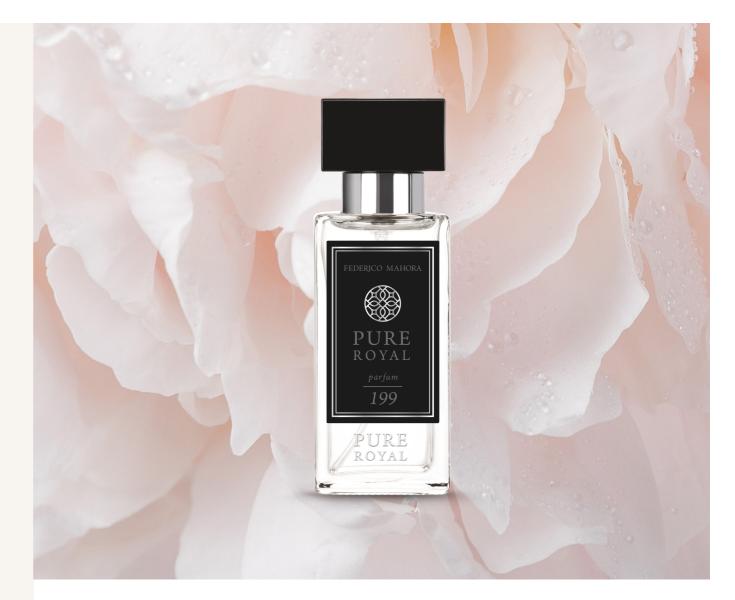

## **ORIENTAL**

strong and untamed

#### WITH A SPICY NOTE

**PURE ROYAL 199** 170199 |

Type:

rich, multi-dimensional

Fragrance notes:

Head: Italian mandarin, peppermint Heart: cinnamon, Turkish rose, cardamom Base: leather notes