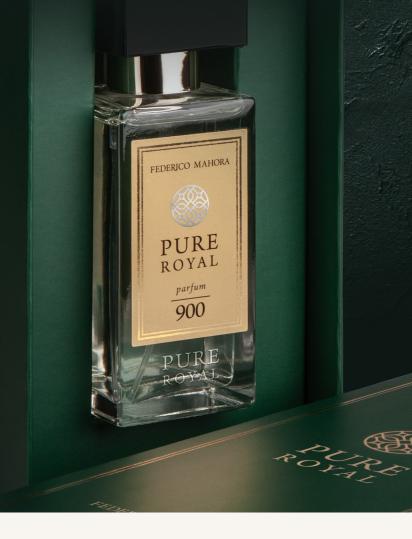

#### PURE ROYAL 903 170903 |

#### Type:

energising, positive

#### Fragrance notes:

Head: mandarin, bergamot, lemon, petitgrain, rosemary Heart: neroli, orange blossom, jasmine Base: cedarwood, musk, peach