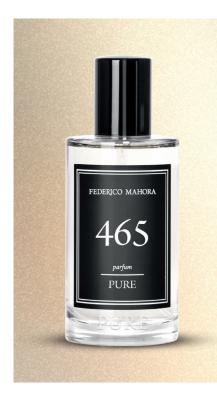

#### PURE 465 100465 |

Type:

suggestive, aromatic

Fragrance notes:

Head: cardamom, bergamot, lemon, mint, orange

Heart: sage, lavender, orange blossom, tonka bean, petitgrain

Base: sandalwood, vanilla, ambergris, musk