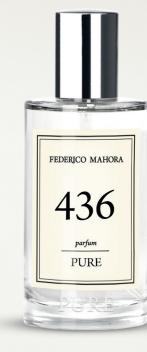

cheeky, sensual, alluring

Fragrance notes:

Head: bergamot, apple Heart: jasmine, lily of the valley Base: tonka bean, musk

PURE 436 100436 |

Type:

charming, rebellious

Fragrance notes:

Head: coconut, hazelnut, lily of the valley Heart: orange blossom, rose Base: cashmere wood, vanilla, amber