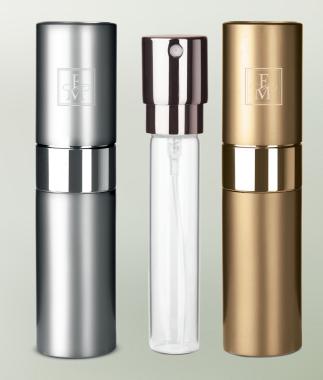

# Travel Perfume

# **ATOMISER**

TRAVEL VIAL

Now, your favourite perfume can always be with you, even if you're travelling with a small amount of luggage. Comfortable and classy. The twist-up atomiser with a glass refill keeps your favourite fragrance safe while travelling. In an elegant matt aluminium container.

HEIGHT: 9,5 cm | 8 ml

\$ **XXX** 

Catalog prices, don't include State Taxes

GOLD | 920045 |

SILVER | 920090 |